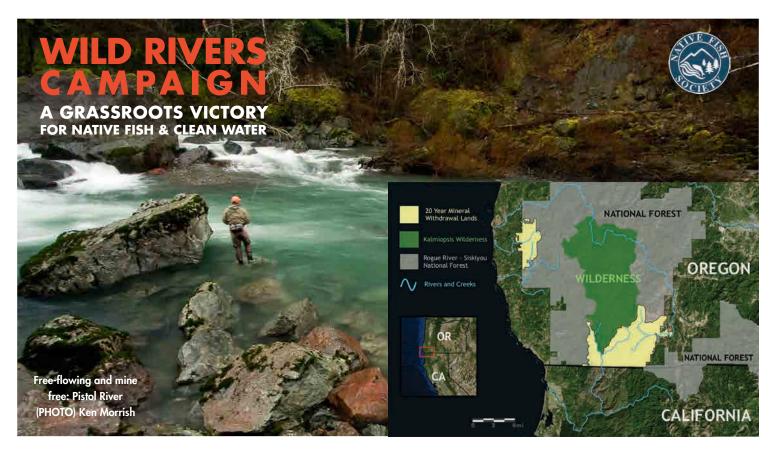

## **2016 BY THE NUMBERS**

HABITAT IN EEL RIVER HEADWATERS

**SOUTHWEST, OR** | Just seven miles upstream from River Steward Dave Lacey's home in southern Oregon a foreign-owned mining company was quietly working to develop a nickel strip mine on public lands. The proposed mine would straddle two important free-flowing streams, Hunter Creek and Pistol River, both of which support all wild runs of salmon, steelhead and coastal cutthroat trout. Alarmed by the hard rock mining industry (the number one toxic polluter in the country) setting up shop in his homewaters, Dave joined forces with the Native Fish Society's staff to stop the mine's development before it irreversibly damaged some of the wildest country, cleanest water, and healthiest wild salmon, steelhead, and trout rivers on the west coast.

To build grassroots support for protections, Dave canvassed his watershed going door to door with a petition against the mine. Later he was helped by River Stewards James Smith and Sunny Bourdon who hosted events in their rural communities. Our River Stewards raised awareness about the mines, built local business and brewery coalitions to weigh in during public comment opportunities, gained the support of local city councils and their county commissioners, rallied over 500 of their neighbors to turn out to pivotal public hearings, and flooded the public agencies and decision makers with over 64,000 supportive comments. Thanks to this support, in 2015 Oregon Senators Ron Wyden and Jeff Merkley and Congressman Peter DeFazio introduced federal legislation in 2015 that laid the ground work for future protections.

Then in early January 2017, this grassroot effort secured it biggest victory yet -- a 20-year mineral withdrawal that protected 101,000 acres of public lands in southwest Oregon from future mining claims. These protections not only benefit these public lands, it also protects the salmon-studded rivers found downstream including the Rogue, Smith, Illinois, Pistol and Hunter Creek.