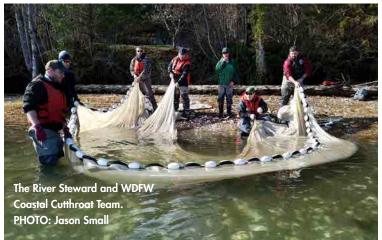

### **COASTAL CUTTHROAT CAMPAIGN**

**SOUTH PUGET SOUND, WA** | In 2016 Native Fish Society's River Stewards and staff teamed up with biologists from the Washington Department of Fish & Wildlife to take a closer look at one of the most mysterious wild fish in the Pacific Northwest: Coastal cutthroat trout.

With the initial money awarded to the Native Fish Society from the Patagonia World Trout Initiative and the Sol Duc Foundation, NFS purchased PIT (Passive Integral Transponder) tags and an array and have been working with WDFW to tag and track adult coastal cutthroat as they migrate in and out of Puget Sound. Using antennas installed throughout the spawning grounds, we can detect the presence of tagged fish, allowing for an accurate count of cutthroat trout by size, time, gender and age as they enter the creek.