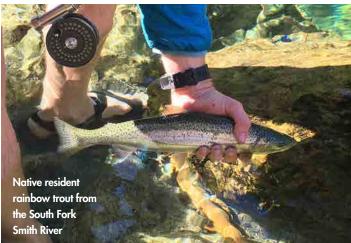

### HONORING CALIFORNIA'S NATIVE TROUT

**SOUTH FORK SMITH, CA** | Thanks to all our members and supporters who sent comments to the Fish and Wildlife Commission, help from our local Smith River Steward, Sunny Bourdon, and our partners at the Smith River Alliance the California Fish and Wildlife Department designated 64 miles of the upper South Fork Smith River and its tributaries as Heritage Trout Waters in 2016!

The overwhelming support generated by our action alert comments convinced the state of California to recognize the importance of the South Fork Smith's native rainbow and coastal cutthroat trout populations and covered that stretch of river with better protection from future development and overharvest.

The Smith's new Heritage Trout Waters designation is a special distinction that honors an often overlooked value in this coastal river, its magnificent native coastal cutthroat and resident rainbow trout populations.