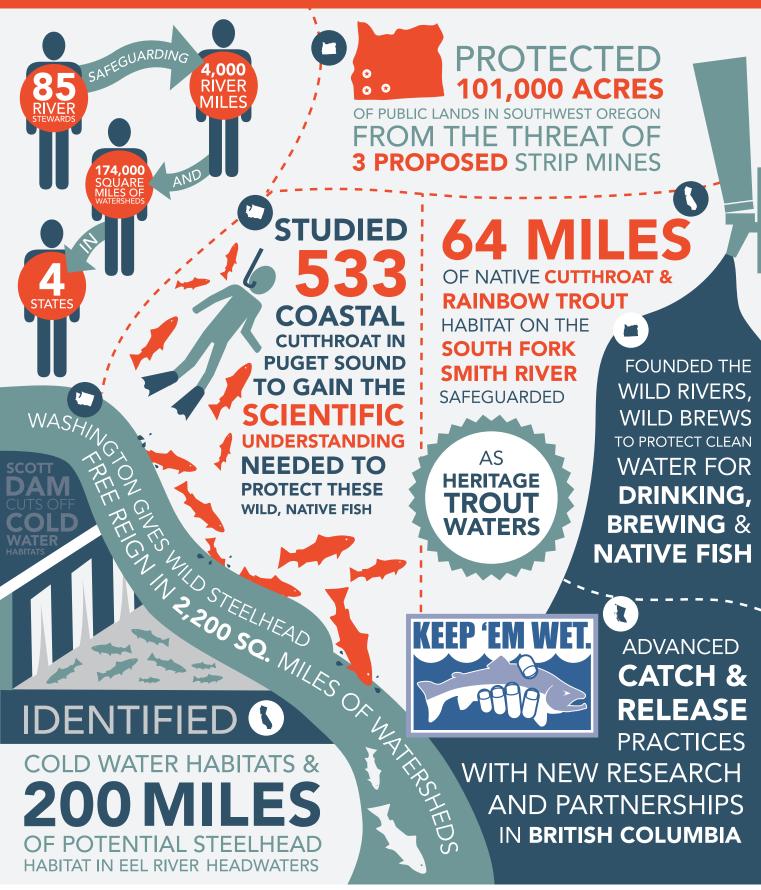

## **2016 BY THE NUMBERS**

HABITAT IN EEL RIVER HEADWATERS

**SOUTHWEST, OR** | Just seven miles upstream from River Steward Dave Lacey's home in southern Oregon a foreign-owned mining company was quietly working to develop a nickel strip mine on public lands. The proposed mine would straddle two important free-flowing streams, Hunter Creek and Pistol River, both of which support all wild runs of salmon, steelhead and coastal cutthroat trout. Alarmed by the hard rock mining industry (the number one toxic polluter in the country) setting up shop in his homewaters, Dave joined forces with the Native Fish Society's staff to stop the mine's development before it irreversibly damaged some of the wildest country, cleanest water, and healthiest wild salmon, steelhead, and trout rivers on the west coast.

To build grassroots support for protections, Dave canvassed his watershed going door to door with a petition against the mine. Later he was helped by River Stewards James Smith and Sunny Bourdon who hosted events in their rural communities. Our River Stewards raised awareness about the mines, built local business and brewery coalitions to weigh in during public comment opportunities, gained the support of local city councils and their county commissioners, rallied over 500 of their neighbors to turn out to pivotal public hearings, and flooded the public agencies and decision makers with over 64,000 supportive comments. Thanks to this support, in 2015 Oregon Senators Ron Wyden and Jeff Merkley and Congressman Peter DeFazio introduced federal legislation in 2015 that laid the ground work for future protections.

Then in early January 2017, this grassroot effort secured it biggest victory yet -- a 20-year mineral withdrawal that protected 101,000 acres of public lands in southwest Oregon from future mining claims. These protections not only benefit these public lands, it also protects the salmon-studded rivers found downstream including the Rogue, Smith, Illinois, Pistol and Hunter Creek.

### HONORING CALIFORNIA'S NATIVE TROUT

**SOUTH FORK SMITH, CA** | Thanks to all our members and supporters who sent comments to the Fish and Wildlife Commission, help from our local Smith River Steward, Sunny Bourdon, and our partners at the Smith River Alliance the California Fish and Wildlife Department designated 64 miles of the upper South Fork Smith River and its tributaries as Heritage Trout Waters in 2016!

### **COASTAL CUTTHROAT CAMPAIGN**

**SOUTH PUGET SOUND, WA** | In 2016 Native Fish Society's River Stewards and staff teamed up with biologists from the Washington Department of Fish & Wildlife to take a closer look at one of the most mysterious wild fish in the Pacific Northwest: Coastal cutthroat trout.

With the initial money awarded to the Native Fish Society from the Patagonia World Trout Initiative and the Sol Duc Foundation, NFS purchased PIT (Passive Integral Transponder) tags and an array and have been working with WDFW to tag and track adult coastal cutthroat as they migrate in and out of Puget Sound. Using antennas installed throughout the spawning grounds, we can detect the presence of tagged fish, allowing for an accurate count of cutthroat trout by size, time, gender and age as they enter the creek.